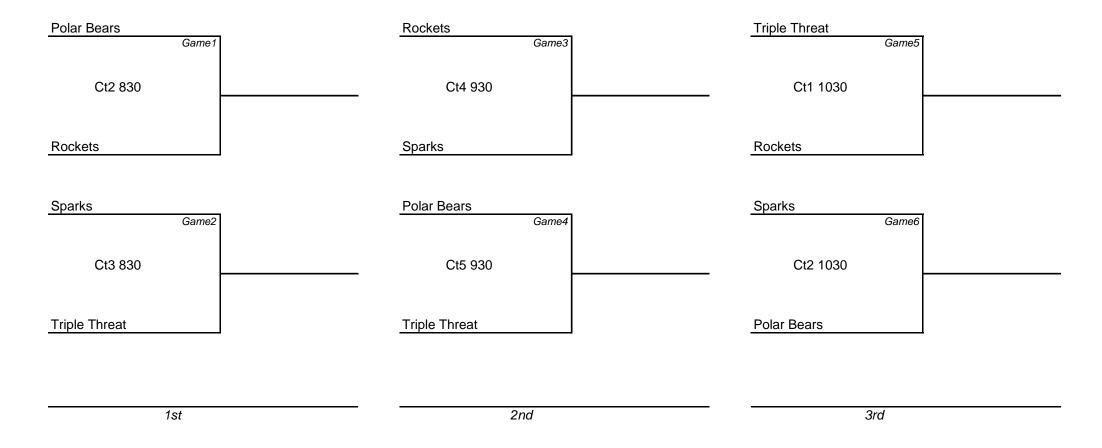

ame7                   |
| Ct5 830            | Ct6 930                 | Ct3 1100                |
| Thompson           | Baller Bros             | Thompson                |
| Baller Bros  Game2 | Jaguars  Game5          | Casselton Wolves  Game8 |
| Ct6 830            | Ct2 1000                | Ct4 1100                |
| Jaguars            | Warbirds                | Jaguars                 |
| Warbirds  Game3    | Casselton Wolves  Game6 |                         |
| Ct1 900            | Ct1 1000                |                         |
| Casselton Wolves   | Baller Bros             |                         |
|                    |                         |                         |
| 1st                | 2nd                     | 3rd                     |



### Boys | 4th Grade





### Girls | 4th Grade





## Boys | 5th Grade





#### Girls | 5th Grade





### Boys | 6th Grade





### Girls | 6th Grade

| Bring back the short-shorts | CBE Bruins                         | Kindred Vikings                    |
|-----------------------------|------------------------------------|------------------------------------|
| Game1                       | Game4                              | Game7                              |
| Ct6 1130                    | Ct6 100                            | Ct4 200                            |
| CBE Bruins                  | Titans                             | CBE Bruins                         |
| Titans  Game2               | Knights  Game5                     | Bring back the short-shorts  Game8 |
| Ct1 1200                    |