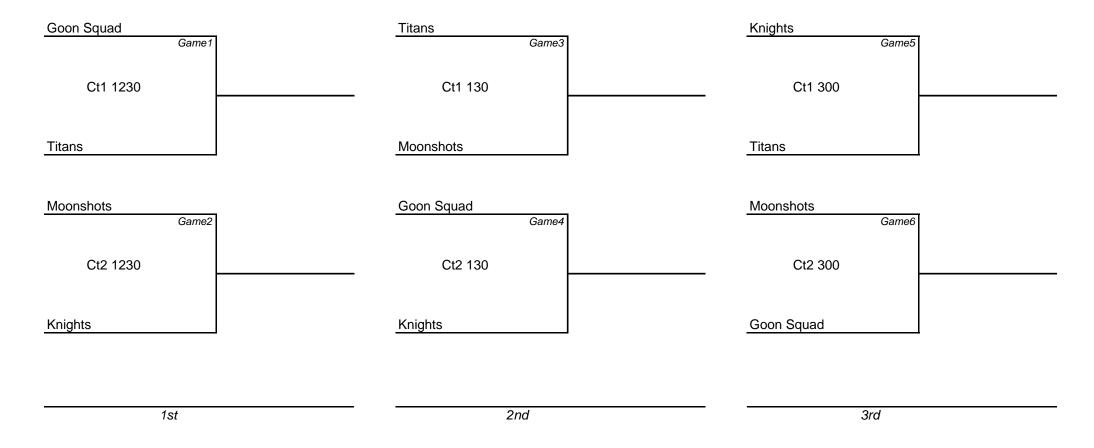

ame8 |
| Ct1 1200                    | Ct3 130                            | Ct1 230                            |
| Knights                     | Kindred Vikings                    | Knights                            |
| Kindred Vikings  Game3      | Bring back the short-shorts  Game6 |                                    |
| Ct2 1200                    | Ct3 200                            |                                    |
| Bring back the short-shorts | Titans                             |                                    |
|                             |                                    |                                    |
| 1st                         | 2nd                                | 3rd                                |



### Boys | 7th Grade





### Boys | 8th Grade





Boys | JV