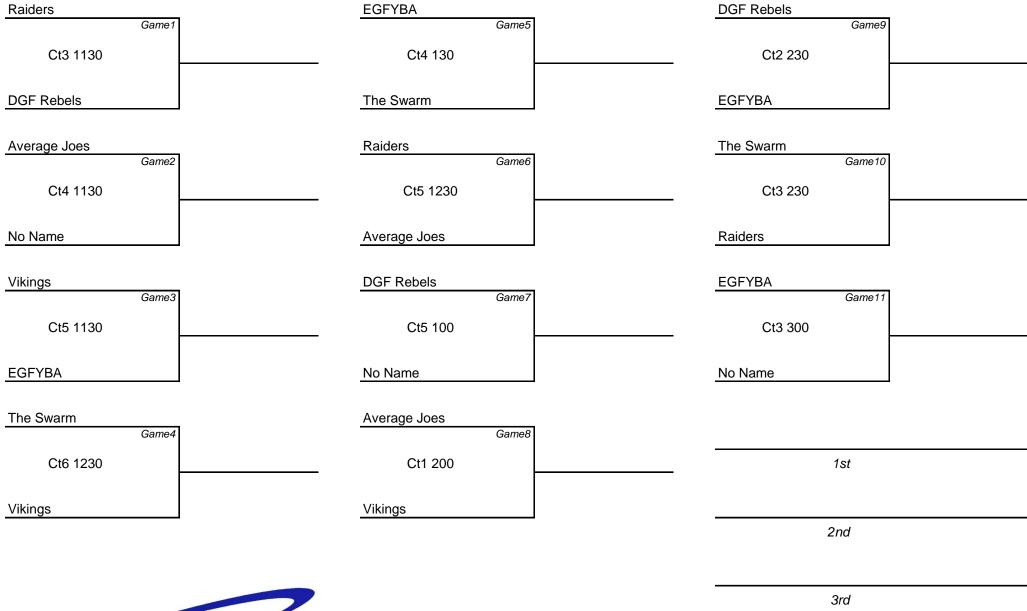

g back the short-shorts  Game8 |
| Ct1 1200                    | Ct3 130                            | Ct1 230                            |
| Knights                     | Kindred Vikings                    | Knights                            |
| Kindred Vikings  Game3      | Bring back the short-shorts  Game6 |                                    |
| Ct2 1200                    | Ct3 200                            |                                    |
| Bring back the short-shorts | Titans                             |                                    |
|                             |                                    |                                    |
| 1st                         | 2nd                                | 3rd                                |



### Boys | 7th Grade





### Boys | 8th Grade





Boys | JV