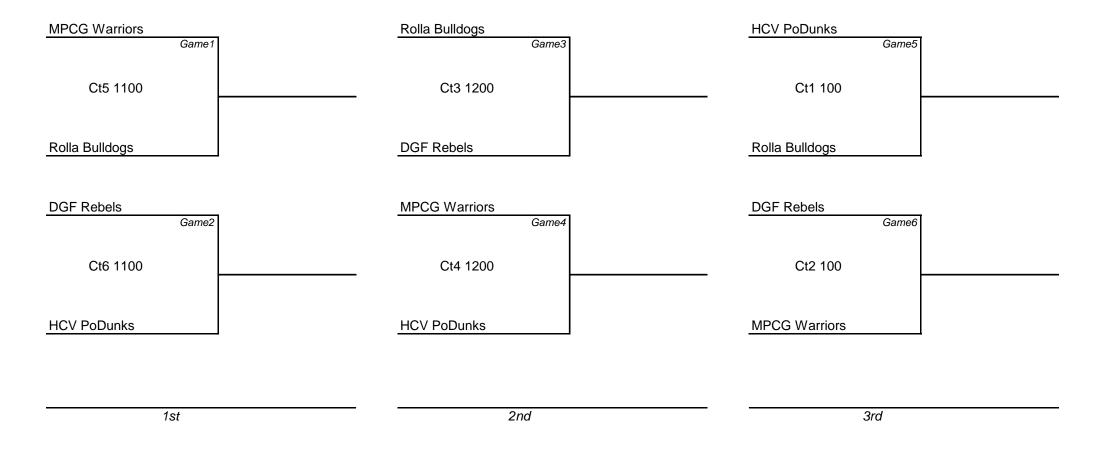

00                |
| Thompson           | Baller Bros             | Thompson                |
| Baller Bros  Game2 | Jaguars  Game5          | Casselton Wolves  Game8 |
| Ct6 830            | Ct2 1000                | Ct4 1100                |
| Jaguars            | Warbirds                | Jaguars                 |
| Warbirds  Game3    | Casselton Wolves  Game6 |                         |
| Ct1 900            | Ct1 1000                |                         |
| Casselton Wolves   | Baller Bros             |                         |
|                    |                         |                         |
| 1st                | 2nd                     | 3rd                     |



### Boys | 4th Grade





### Girls | 4th Grade





## Boys | 5th Grade





#### Girls | 5th Grade





### Boys | 6th Grade





### Girls | 6th Grade

| Bring back the short-shorts | CBE Bruins                         | Kindred Vikings                    |
|-----------------------------|------------------------------------|------------------------------------|
| Game1                       | Game4                              | Game7                              |
| Ct6 1130                    | Ct6 100                            | Ct4 200                            |
| CBE Bruins                  | Titans                             | CBE Bruins                         |
| Titans  Game2               | Knights  Game5                     | Bring back the short-shorts  Game8 |
| Ct1 1200                    | Ct3 130                            | Ct1 230                            |
| Kni