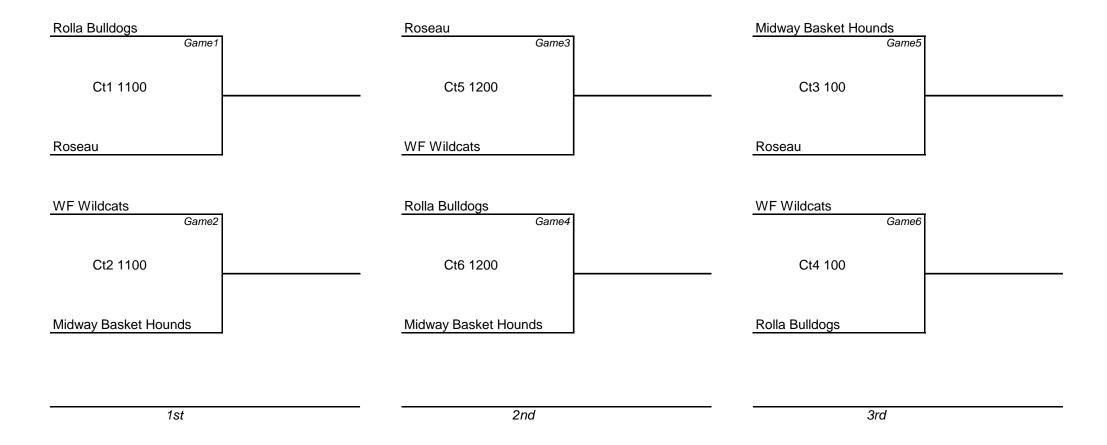

930                 | Ct3 1100                |
| Thompson           | Baller Bros             | Thompson                |
| Baller Bros  Game2 | Jaguars  Game5          | Casselton Wolves  Game8 |
| Ct6 830            | Ct2 1000                | Ct4 1100                |
| Jaguars            | Warbirds                | Jaguars                 |
| Warbirds  Game3    | Casselton Wolves  Game6 |                         |
| Ct1 900            | Ct1 1000                |                         |
| Casselton Wolves   | Baller Bros             |                         |
|                    |                         |                         |
| 1st                | 2nd                     | 3rd                     |



### Boys | 4th Grade





### Girls | 4th Grade





## Boys | 5th Grade





#### Girls | 5th Grade





### Boys | 6th Grade





### Girls | 6th Grade

| Bring back the short-shorts | CBE Bruins                         | Kindred Vikings                    |
|-----------------------------|------------------------------------|------------------------------------|
| Game1                       | Game4                              | Game7                              |
| Ct6 1130                    | Ct6 100                            | Ct4 200                            |
| CBE Bruins                  | Titans                             | CBE Bruins                         |
| Titans  Game2               | Knights  Game5                     | Bring back the short-shorts  Game8 |
| Ct1 1200                    | Ct3 130                            | Ct1 230