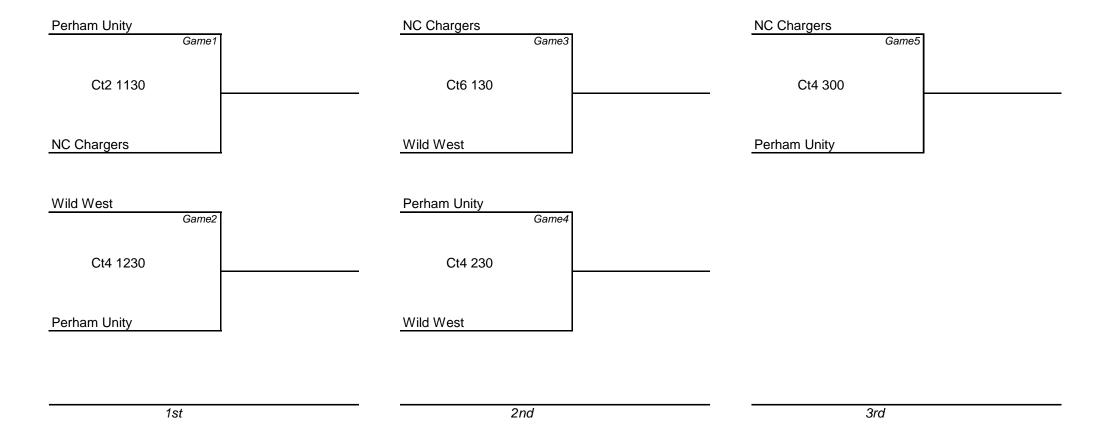

### Girls | 6th Grade

| Bring back the short-shorts | CBE Bruins                         | Kindred Vikings                    |
|-----------------------------|------------------------------------|------------------------------------|
| Game1                       | Game4                              | Game7                              |
| Ct6 1130                    | Ct6 100                            | Ct4 200                            |
| CBE Bruins                  | Titans                             | CBE Bruins                         |
| Titans  Game2               | Knights  Game5                     | Bring back the short-shorts  Game8 |
| Ct1 1200                    | Ct3 130                            | Ct1 230                            |
| Knights                     | Kindred Vikings                    | Knights                            |
| Kindred Vikings  Game3      | Bring back the short-shorts  Game6 |                                    |
| Ct2 1200                    | Ct3 200                            |                                    |
| Bring back the short-shorts | Titans                             |                                    |
|                             |                                    |                                    |
| 1st                         | 2nd                                | 3rd                                |