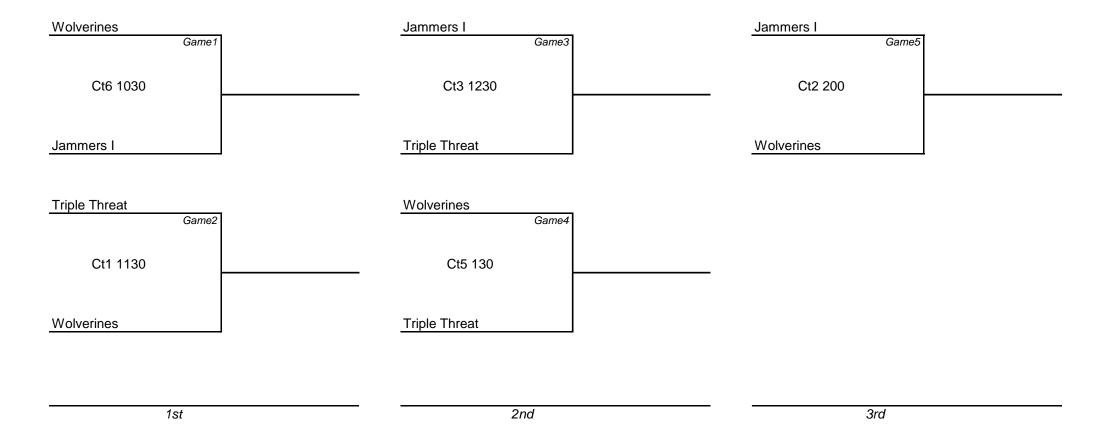

Ct5 830            | Ct6 930                 | Ct3 1100                |
| Thompson           | Baller Bros             | Thompson                |
| Baller Bros  Game2 | Jaguars  Game5          | Casselton Wolves  Game8 |
| Ct6 830            | Ct2 1000                | Ct4 1100                |
| Jaguars            | Warbirds                | Jaguars                 |
| Warbirds  Game3    | Casselton Wolves  Game6 |                         |
| Ct1 900            | Ct1 1000                |                         |
| Casselton Wolves   | Baller Bros             |                         |
|                    |                         |                         |
| 1st                | 2nd                     | 3rd                     |



### Boys | 4th Grade





### Girls | 4th Grade





## Boys | 5th Grade





#### Girls | 5th Grade





### Boys | 6th Grade





### Girls | 6th Grade

| Bring back the short-shorts | CBE Bruins                         | Kindred Vikings                    |
|-----------------------------|------------------------------------|------------------------------------|
| Game1                       | Game4                              | Game7                              |
| Ct6 1130                    | Ct6 100                            | Ct4 200                            |
| CBE Bruins                  | Titans                             | CBE Bruins                         |
| Titans  Game2               | Knights  Game5                     | Bring back the short-shorts  Game8 |
| Ct1 1200                    | Ct3 130