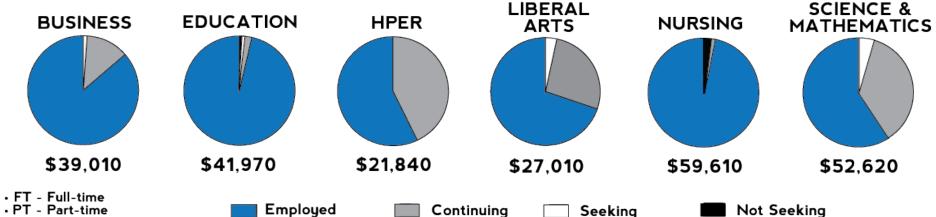

## THREE YEAR AVERAGES

MS - Military Service

Education

Seeking **Employment**