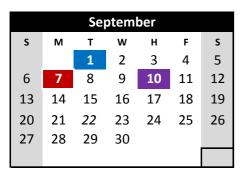

| L: First Day of Head Start   |  |  |  |
|------------------------------|--|--|--|
| 7: Labor Day, CLOSED         |  |  |  |
| 10: Early Out for PD-12:00pm |  |  |  |
|                              |  |  |  |
|                              |  |  |  |
|                              |  |  |  |
| 7: Burros Closed             |  |  |  |
|                              |  |  |  |