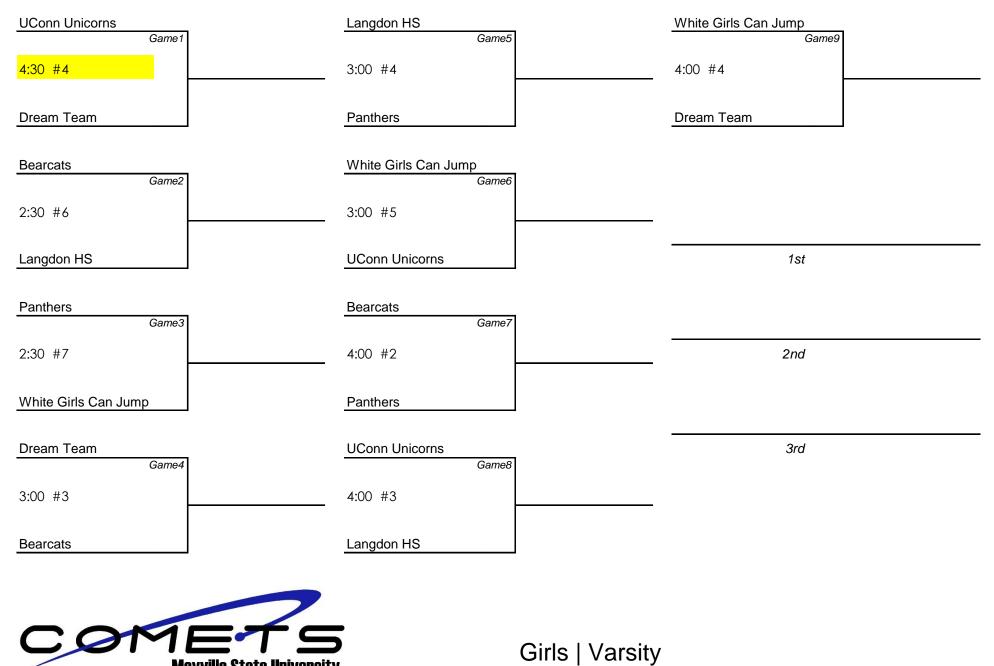

3rd

Girls | 7th/8th grades

Mayville State University

Girls | Varsity

| MPCG Warriors<br>Game1  | Patriot Hoops<br>Game5 | Furious Five<br>Game9 |
|-------------------------|------------------------|-----------------------|
| 8:30 #4                 | 10:30 #1               | 11:30 #4              |
| Furious Five            | MPCG Warriors          | Patriot Hoops         |
| Spartans<br>Game2       | MPCG Warriors<br>Game6 | Nets<br>Game10        |
| 8:30 #5                 | 9:30 #7                | 11:00 #4              |
| HCV Thunder             | Spartans               | Furious Five          |
| Larimore Bears<br>Game3 | Furious Five<br>Game7  | Nets<br>Game11        |
| 8:30 #6                 | 9:30 #6                | 10:30 #3              |
| Nets                    | HCV Thunder            | HCV Thunder           |
| Patriot Hoops<br>Game4  | Spartans<br>Game8      |                       |
| 9:30 #5                 | 10:30 #2               | 1st                   |
| Larimore Bears          | Larimore Bears         | 2nd                   |
|                         |                        |                       |