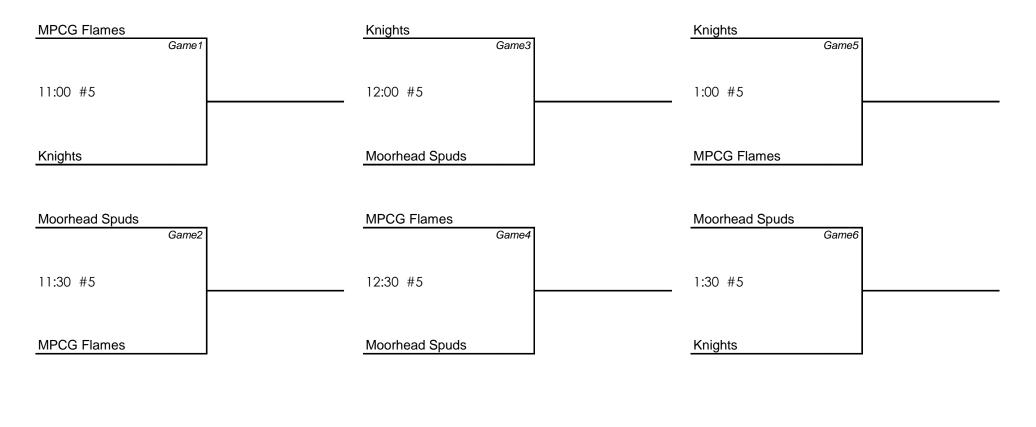

3rd

Girls | 7th/8th grades

Mayville State University

Girls | Varsity

| MPCG Warriors<br>Game1  | Patriot Hoops<br>Game5 | Furious Five<br>Game9 |
|-------------------------|------------------------|-----------------------|
| 8:30 #4                 | 10:30 #1               | 11:30 #4              |
| Furious Five            | MPCG Warriors          | Patriot Hoops         |
| Spartans<br>Game2       | MPCG Warriors<br>Game6 | Nets<br>Game10        |
| 8:30 #5                 | 9:30 #7                | 11:00 #4              |
| HCV Thunder             | Spartans               | Furious Five          |
| Larimore Bears<br>Game3 | Furious Five<br>Game7  | Nets<br>Game11        |
| 8:30 #6                 | 9:30 #6                | 10:30 #3              |
| Nets                    | HCV Thunder            | HCV Thunder           |
| Patriot Hoops<br>Game4  | Spartans<br>Game8      |                       |
| 9:30 #5                 | 10:30 #2               | 1st                   |
| Larimore Bears          | Larimore Bears         | 2nd                   |
|                         |                        |                       |