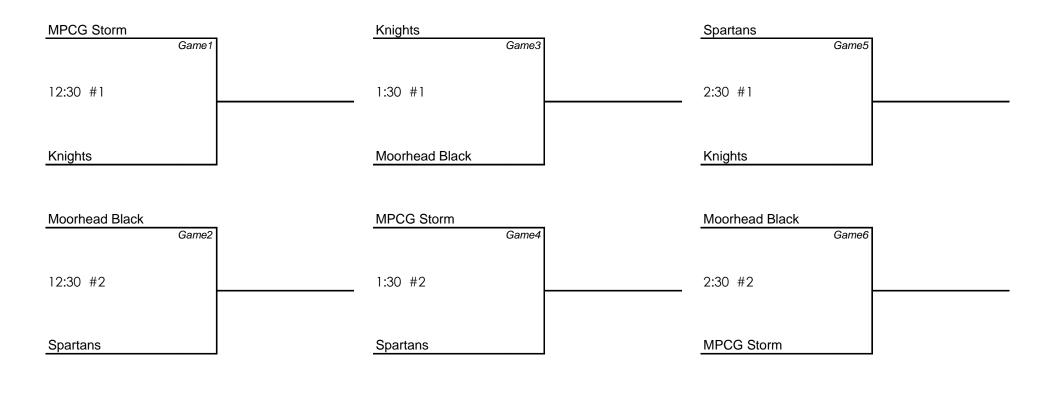

COMETS Mayville State University

Boys | 6th grade

Boys | 8th grade

| Warhawks                               | Victory Royal                 | Blazers           |
|----------------------------------------|-------------------------------|-------------------|
| Game1                                  | Game4                         | Game7             |
| 1:00 #1                                | 2:00 #7                       | 3:30 #3           |
| Victory Royal                          | Fire Breathing Rubber Duckies | Victory Royal     |
| Fire Breathing Rubber Duckies<br>Game2 | Thunder<br>Game5              | Warhawks<br>Game8 |
| 1:00 #2                                | 3:00 #6                       | 4:30 #1           |
| Thunder                                | Blazers                       | Thunder           |
| Blazers<br>Game3                       | Warhawks<br>Game6             |                   |
| 2:00 #6                                | 3:30 #4                       |                   |
| Warhawks                               | Fire Breathing Rubber Duckies |                   |
| 1st                                    | 2nd                           | 3rd               |
|                                        |                               |                   |