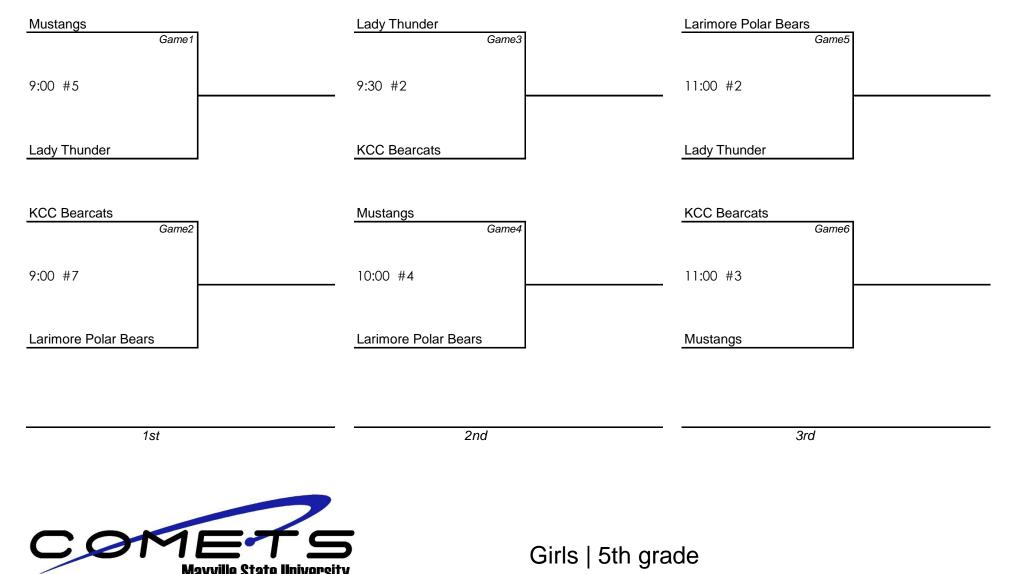

Mayville State University

Girls | 5th grade

1st

2nd

3rd

Girls | 6th grade

1st

2nd