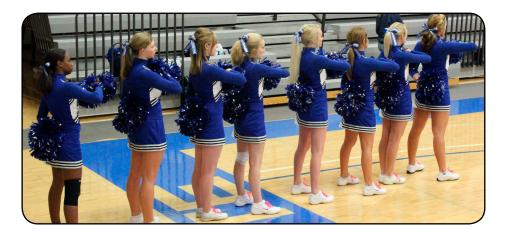

## **Comets Cheer Team**

Thank you for your interest in the Mayville State University Cheer Team. We are excited to have a skilled cheer team to promote our athletic programs and our university. It is the mission of the Mayville State University Cheer Team to uphold the pride and tradition of Mayville State University. We actively promote, develop, and encourage school spirit through a variety of stunting, cheer, and dance techniques. Our team members strive to be positive role models as student-athletes of Mayville State University.

The cheer team consists of up to 20 cheerleaders who perform at all home football and men's and women's basketball games, some home volleyball games, as well as national competitions. Comet cheerleaders will also make various appearances on behalf of Mayville State University.