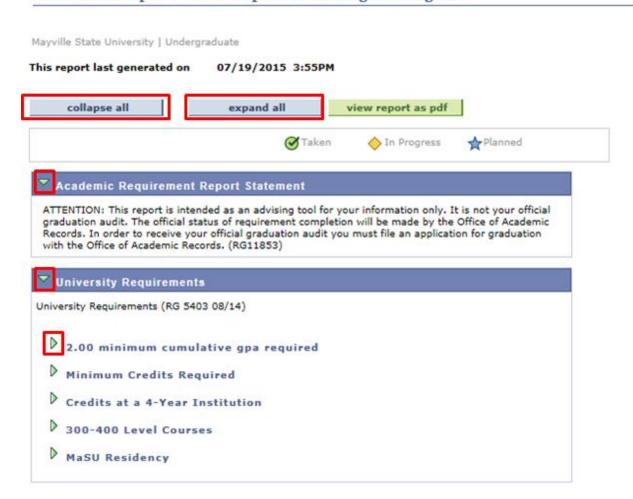

## Student Access to Academic Requirement Report (ARR)

4. Different sections of this report can be collapsed and expanded by using either the **Collapse All** or **Expand All** buttons at the top of the report, or by clicking on the triangle icons to the left of each information segment

## Academic Requirements Report Including In-Progress

5. Courses will be marked with corresponding "**Taken**", "**In Progress**", and "**Planned**" icons throughout the report

6. For a printer friendly version, click the green **'view report as pdf'** link at the top of the report