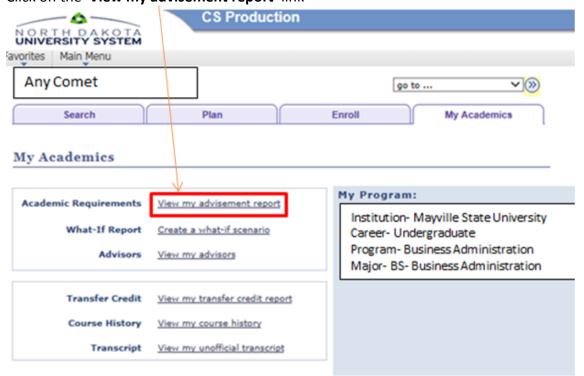

## Student Access to Academic Requirement Report (ARR)

1. Log in to CampusConnection

2. In your Student Center under the "Academics" heading, select 'My Academics'

3. Click on the 'View my advisement report' link