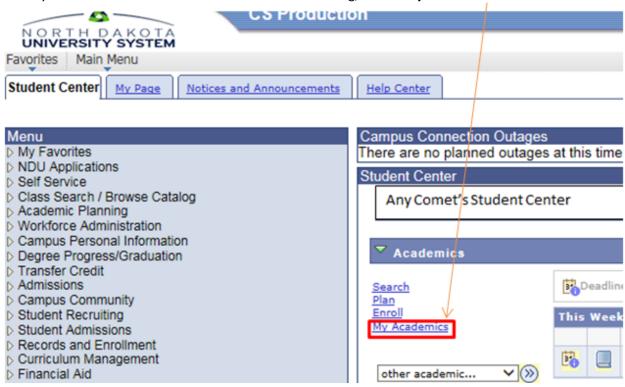

## Student Access to Academic Requirement Report (ARR)

1. Log in to CampusConnection

2. In your Student Center under the "Academics" heading, select 'My Academics'

3. Click on the 'View my advisement report' link