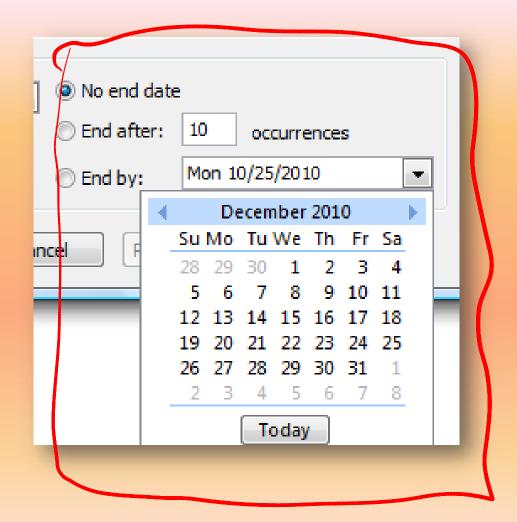

#### Step 7. Select Start Date

Select **Start Date** by clicking on drop down arrow and choosing date from calendar.

| Range of recurrence           |                      |  |  |  |  |  |
|-------------------------------|----------------------|--|--|--|--|--|
| Start: Mon 10/4/2010   No end | date                 |  |  |  |  |  |
| <ul> <li>End aft</li> </ul>   | er: 10 occurrences   |  |  |  |  |  |
| End by:                       | Mon 10/25/2010 💌     |  |  |  |  |  |
|                               | December 2010        |  |  |  |  |  |
| OK Cancel                     | Su Mo Tu We Th Fr Sa |  |  |  |  |  |
|                               | 28 29 30 1 2 3 4     |  |  |  |  |  |
|                               | 5 6 7 8 9 10 11 🗖    |  |  |  |  |  |
|                               | 12 13 14 15 16 17 18 |  |  |  |  |  |
|                               | 19 20 21 22 23 24 25 |  |  |  |  |  |
|                               | 26 27 28 29 30 31 1  |  |  |  |  |  |
|                               | 2 3 4 5 6 7 8        |  |  |  |  |  |
|                               | Today                |  |  |  |  |  |
|                               |                      |  |  |  |  |  |

#### Step 8. Select Stop Date Option

Select the **No end date** if the event will always recur.

Select End after: (number of) occurrences if the event will occur a certain number of times.

Select **End by:** date if the event occurs for a certain period of time (such as a semester).