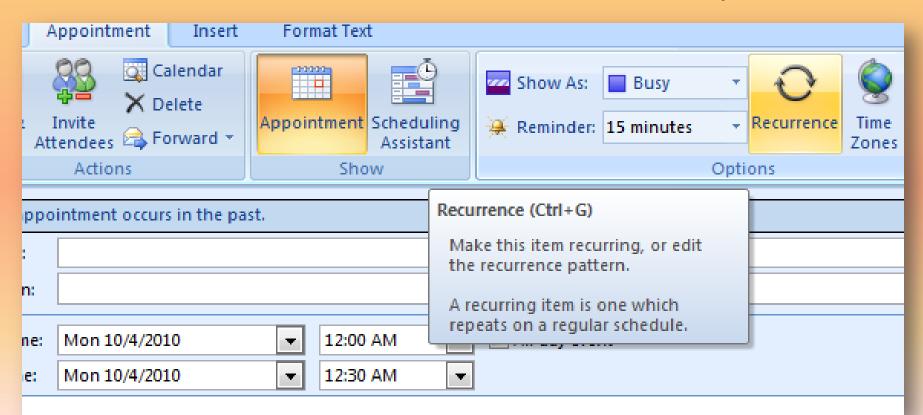

#### Step 4. Click on Recurrence in tool bar

# To set the recurring meeting time, click on the **Recurrence** icon. A new window will open.